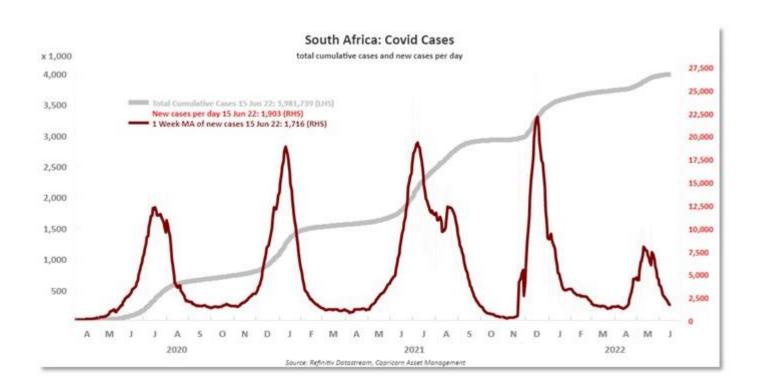

## **Corona Tracker**

| Name   | Cases - cumulative total ≡↓ | Cases -<br>newly<br>reported in<br>last 7 days | Deaths -<br>cumulative<br>total | Deaths -<br>newly<br>reported in<br>last 7 days |
|--------|-----------------------------|------------------------------------------------|---------------------------------|-------------------------------------------------|
| Global | 534,495,291                 | 3,485,948                                      | 6,311,088                       | 8,591                                           |