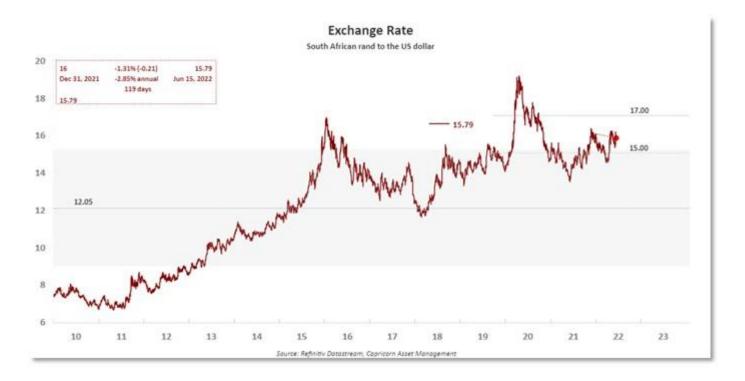

## **Domestic Markets**

South Africa's rand slipped on Wednesday as the dollar remained near the two-decade high touched in the previous session ahead of a U.S. Federal Reserve policy meeting.

At 1522 GMT, the rand traded at 16.0400 against the dollar, 0.03% weaker than its previous close. On Thursday morning it is stronger at 15.83.

The dollar index, which measures the greenback against a basket of six major peers, was trading at around 105.40, after hitting 105.65 on Tuesday, its strongest level since late 2002.

ETM Analytics said in a note that the direction of the dollar and currency markets will depend on tonight's Fed's rate decision and the forward guidance provided in the policy statement. "Looking ahead, we see further downside risks for EM (emerging markets) and frontier market currencies in the near term, especially for those with weak fundamentals, as risks of capital outflows heighten further," ETM Analytics added.