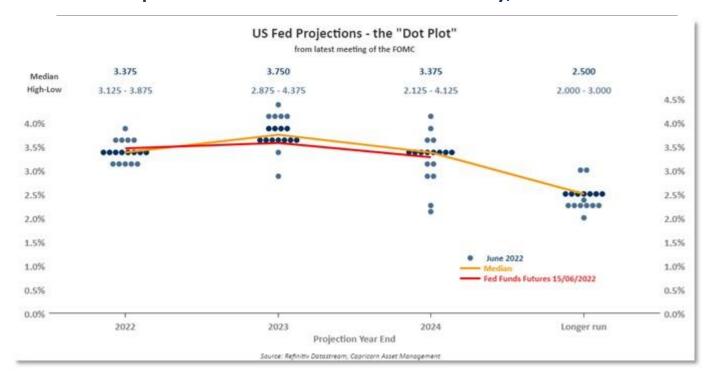

The U.S. central bank on Wednesday approved its biggest interest rate hike since 1994, lifting the target federal funds rate by 75 basis points to a range of between 1.5% and 1.75%. Fed officials also see further steady rises this year, targeting a federal funds rate of 3.4% by year-end. The move, which had been fully priced in by markets, followed data on Friday showing a sharper-than-expected rise in U.S. inflation in May, as well as a University of Michigan survey showing consumers' five-year inflation expectations jumping sharply to their highest since June 2008. In a news conference following the Fed's latest two-day policy meeting, Fed Chair Jerome Powell said that the survey was "quite eye-catching".

"(Inflation expectations) are starting to look like they're too high. That I think is one reason why Powell wanted to do a 75 ... And I think they will also go again in July," said Joseph Capurso, head of international economics at Commonwealth Bank of Australia. "They've got to get inflation down. They're so far behind the curve it's not funny." Investors appeared to take comfort from the view that the U.S. economy will benefit in the long run if prices are brought under control in the short term. Fed projections showed economic growth slowing to a below-trend rate of 1.7%, and policymakers expect to cut interest rates in 2024.